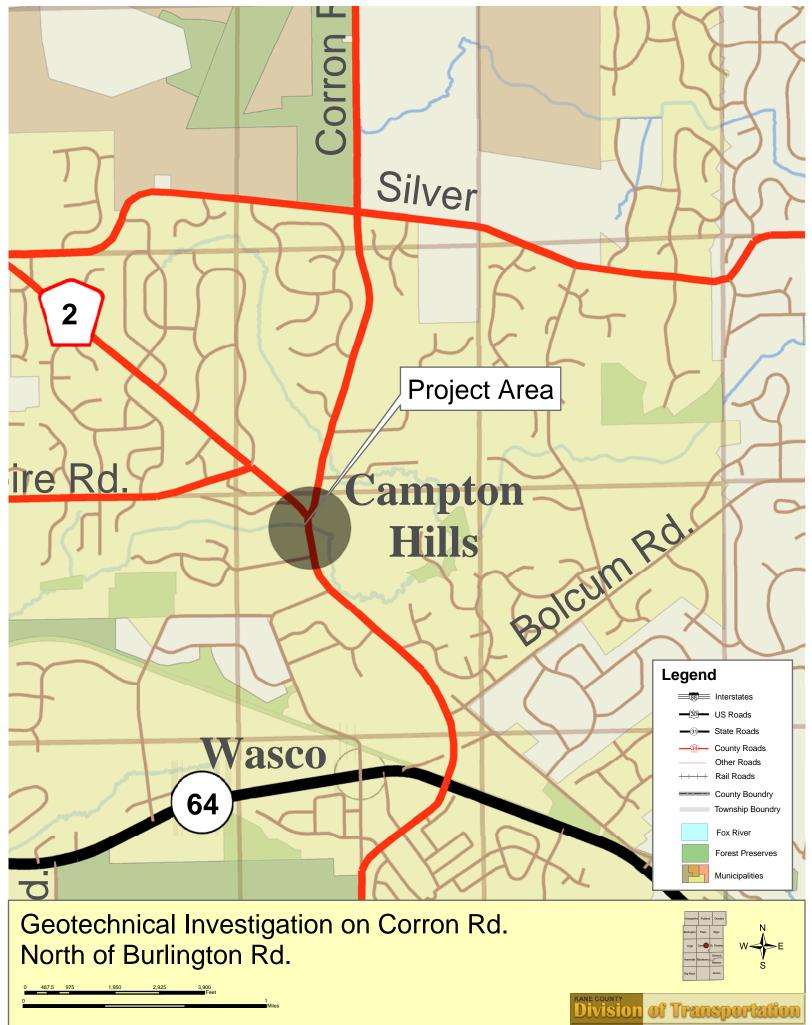

## PRESS RELEASE

Beginning on Wednesday, November 11, weather permitting, the Kane County Division of Transportation will be conducting a geotechnical investigation on Corron Road, north of Burlington Road, in anticipation of a bridge replacement. The work will require a single lane closure, with traffic control provided by flaggers. The work is expected to take at least three days. Motorists should anticipate minor delays.